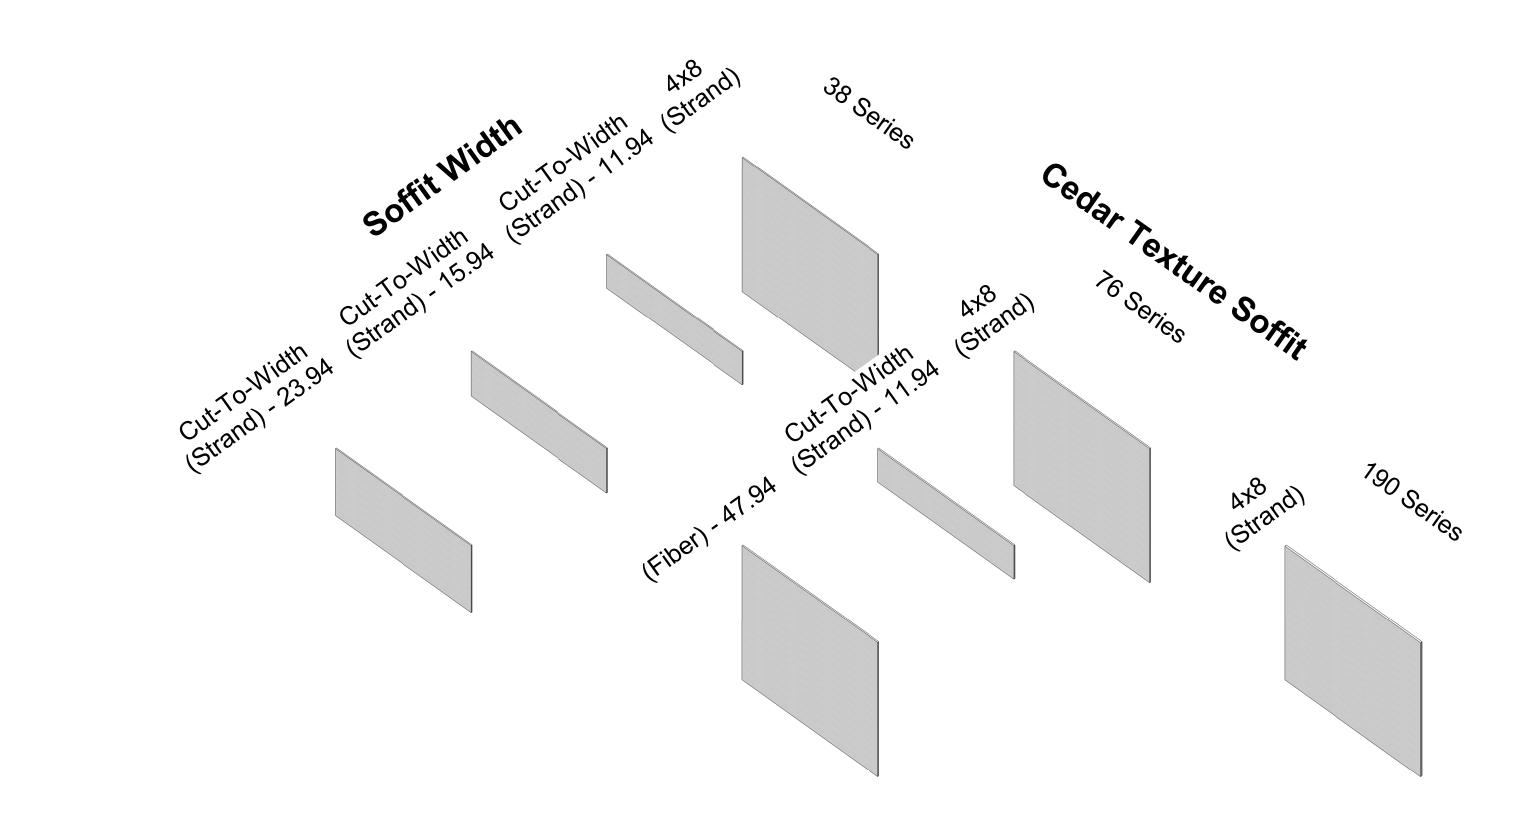

1 Soffit Families 1 - Cedar Texture Soffit

# LP® SmartSide®

Soffit Cedar Texture Soffit

### LPCorp.com 800-450-6106

#### Notes:

These drawings are general illustrations and are not to be used as final construction details. Check your local building codes before installing siding to confirm whether wood structural panel wall sheathing is required. Follow all manufacturer instructions and applicable building codes.

For additional information, go to lpcorp.com/resources/product-literature

For realistic texture previews, place the "LP Building Solutions Product Textures" folder in your C:\ directory and then reopen this file.

©2019 Louisiana-Pacific Corporation. All rights reserved.

Scale