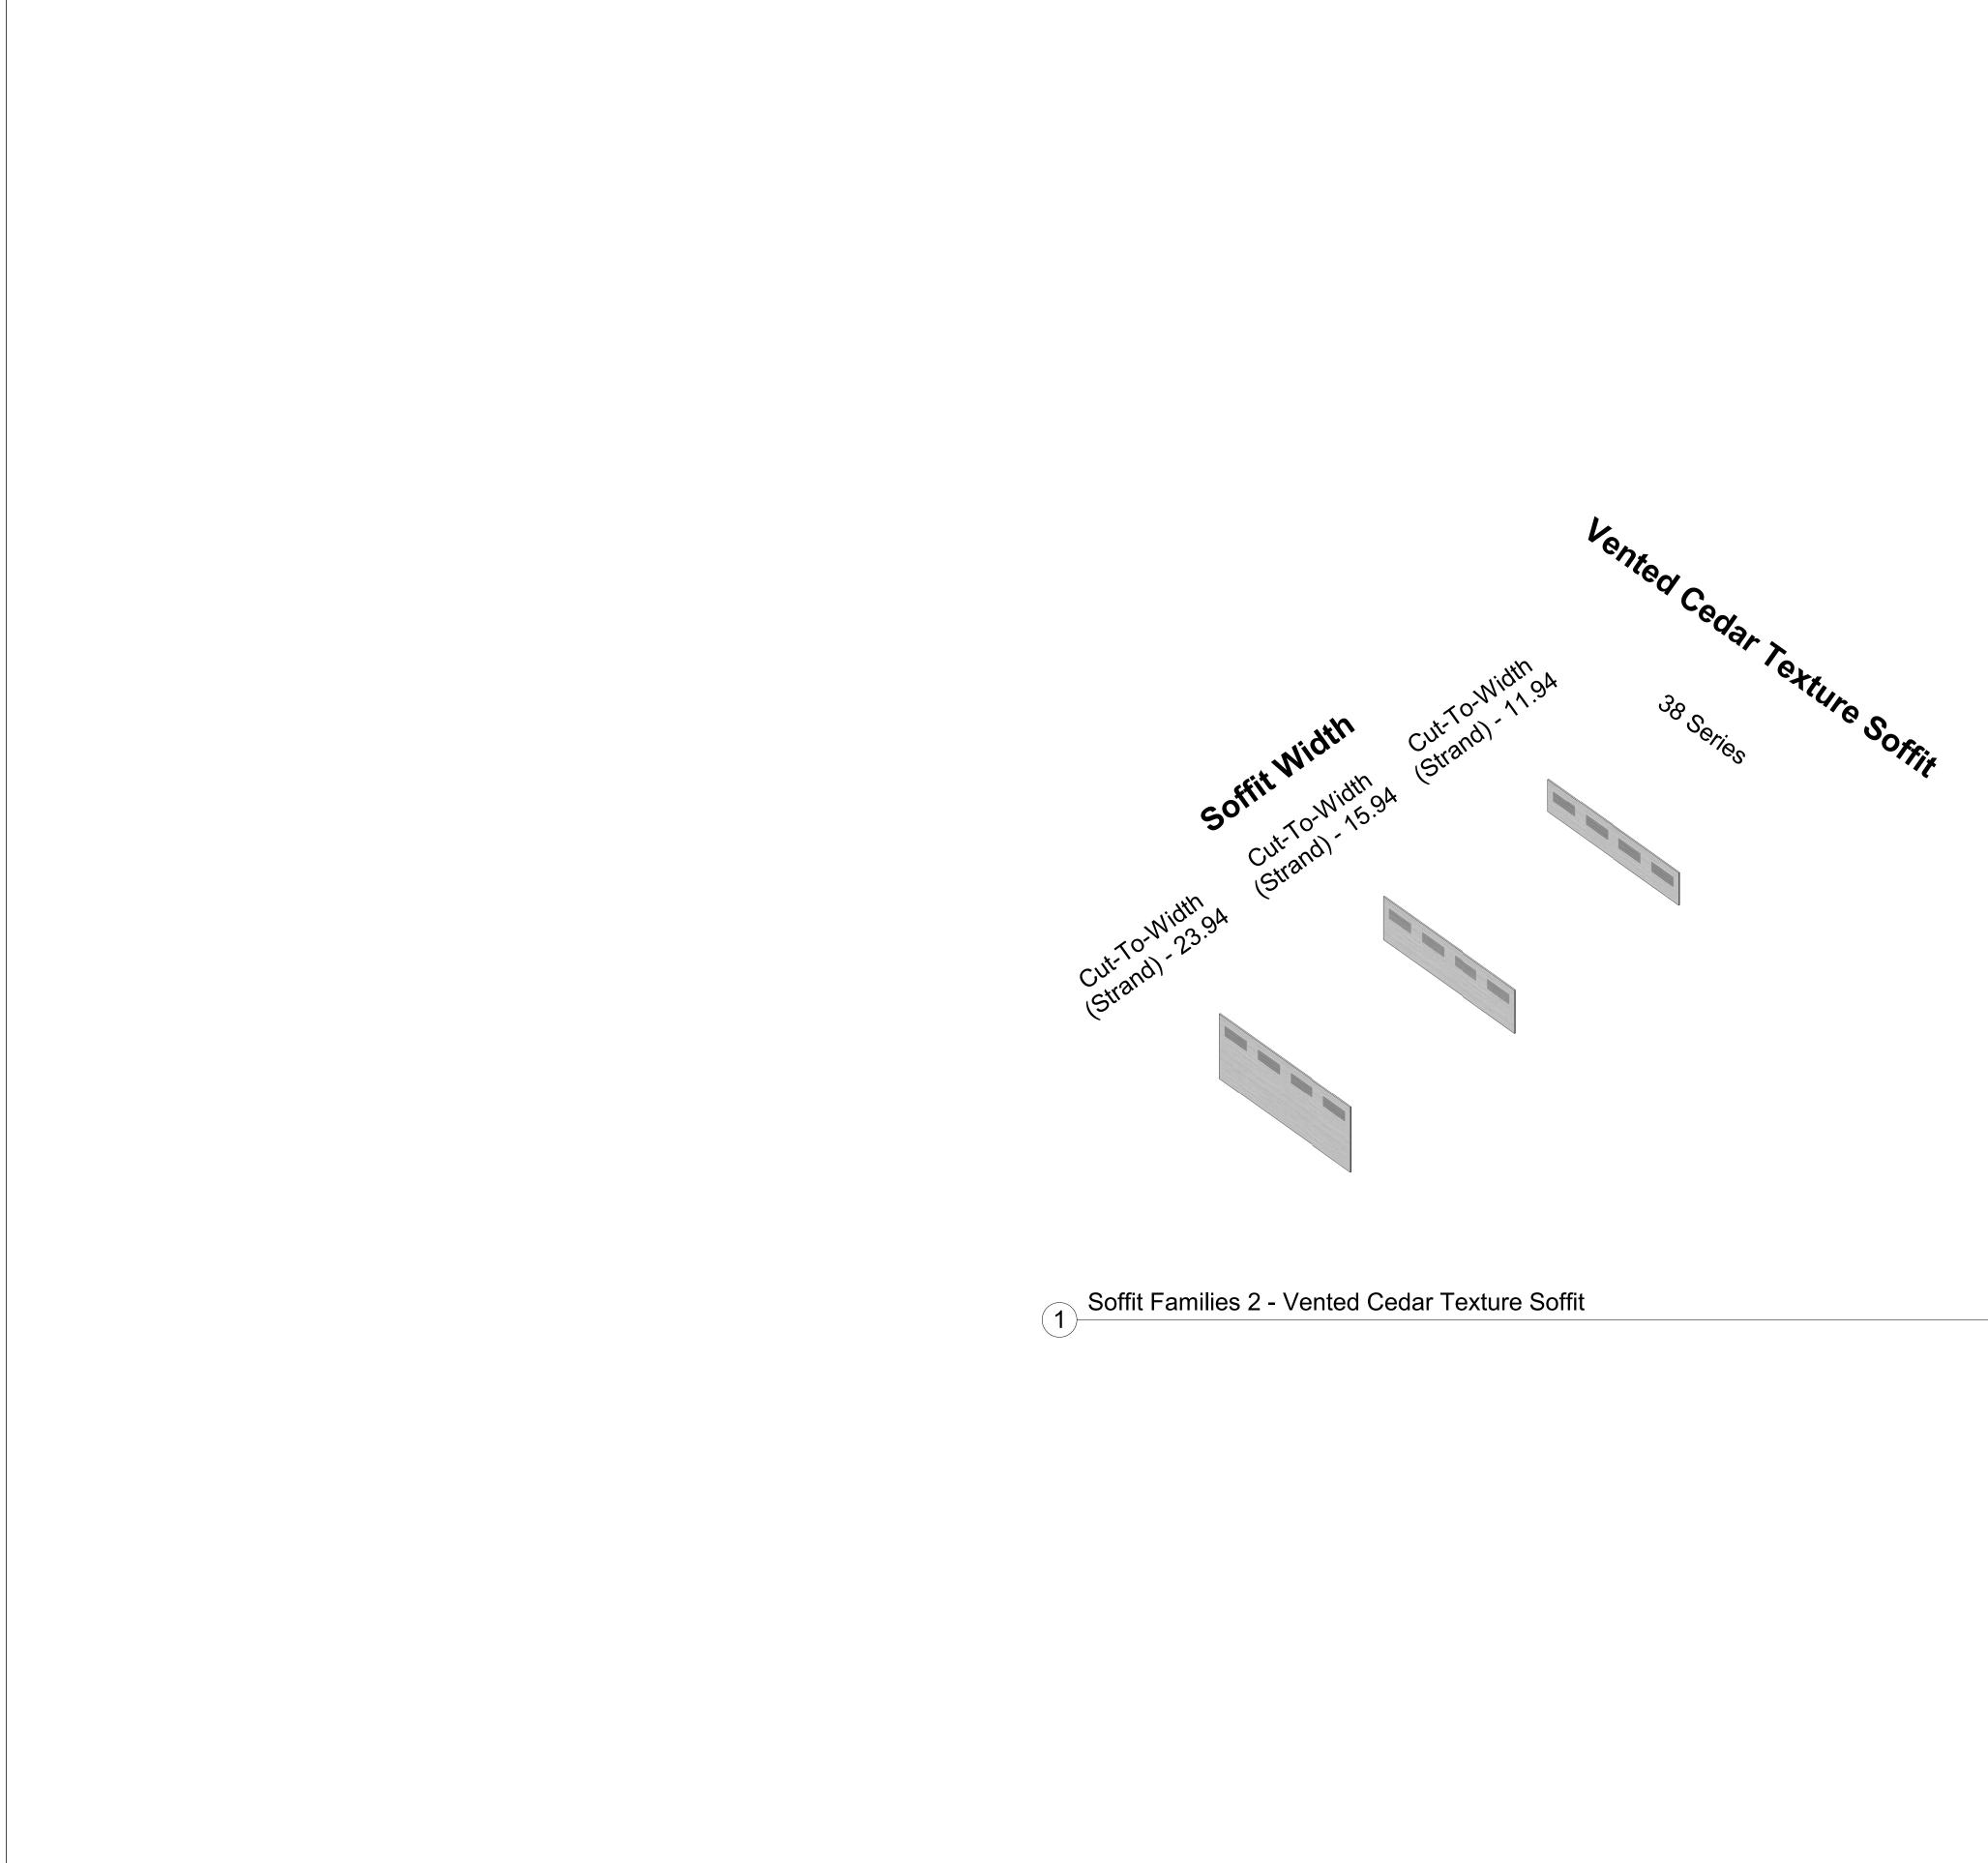

## LP® SmartSide®

Soffit

Vented Cedar Texture Soffit

### LPCorp.com 800-450-6106

#### Notes:

These drawings are general illustrations and are not to be used as final construction details. Check your local building codes before installing siding to confirm whether wood structural panel wall sheathing is required. Follow all manufacturer instructions and applicable building codes.

For additional information, go to lpcorp.com/resources/product-literature

For realistic texture previews, place the "LP Building Solutions Product Textures" folder in your C:\ directory and then reopen this file.

©2019 Louisiana-Pacific Corporation. All rights reserved.

Scale

Soffit Width Soffit Finish Soffit Genies Soffit 1 Soffit Families 3 - Smooth Finish Soffit