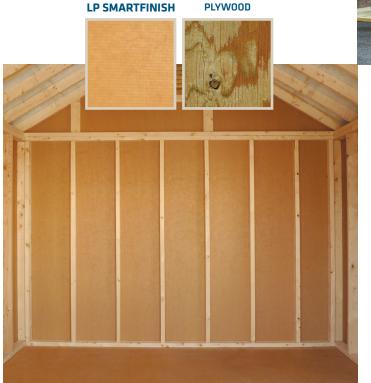

# SMARTFINISH - WHAT QUALITY LOOKS LIKE FROM THE INSIDE

WE THINK THE INSIDE OF YOUR STRUCTURE
SHOULD LOOK JUST AS NICE AS THE OUTSIDE.
THAT'S WHY WE DESIGNED LP SMARTSIDE
PRECISION SERIES PANEL WITH SMARTFINISH,
A DURABLE OVERLAY THAT GIVES THE INSIDE OF
YOUR OUTDOOR BUILDING A PREMIUM APPEARANCE
THAT YOU CAN BE PROUD OF.

# PREMIUM APPEARANCE COMPARED TO OTHER WOOD INTERIORS: