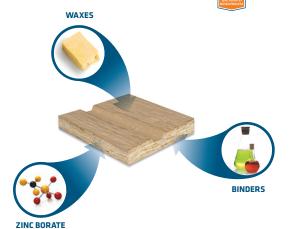

# BUILT TO RESIST

LP SMARTSIDE PRECISION SERIES PANEL WITH
SMARTFINISH IS AN ENGINEERED WOOD PRODUCT
THAT HELPS RESISTS MOISTURE BECAUSE EACH
WOOD STRAND IS INDIVIDUALLY TREATED WITH
ADVANCED BINDERS AND WAX. PLUS, EACH
PANEL IS TREATED THROUGHOUT WITH OUR
PROPRIETARY SMARTGUARD® ZINC BORATE-BASED
PROCESS TO HELP RESIST FUNGAL
DECAY AND TERMITE DAMAGE.

**FUNGAL DECAY AND TERMITE DAMAGE** 

- Helps resist fungal decay and termite damage
- OFFERS PEACE OF MIND WHEN ENJOYING YOUR NEW OUTDOOR BUILDING