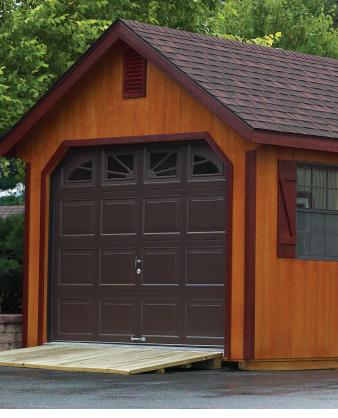

# QUALITY YOU CAN SEE, INSIDE AND OUT<sup>TM</sup>

PRECISION SERIES PANEL WITH SMARTFINISH<sup>TM</sup>

BUILD WITH US:

# BUILT TO RESIST

LP SMARTSIDE PRECISION SERIES PANEL WITH
SMARTFINISH IS AN ENGINEERED WOOD PRODUCT
THAT HELPS RESISTS MOISTURE BECAUSE EACH
WOOD STRAND IS INDIVIDUALLY TREATED WITH
ADVANCED BINDERS AND WAX. PLUS, EACH
PANEL IS TREATED THROUGHOUT WITH OUR
PROPRIETARY SMARTGUARD® ZINC BORATE-BASED
PROCESS TO HELP RESIST FUNGAL
DECAY AND TERMITE DAMAGE.

### LP® SMARTSIDE® PRECISION SERIES PANEL WITH SMARTFINISH\*