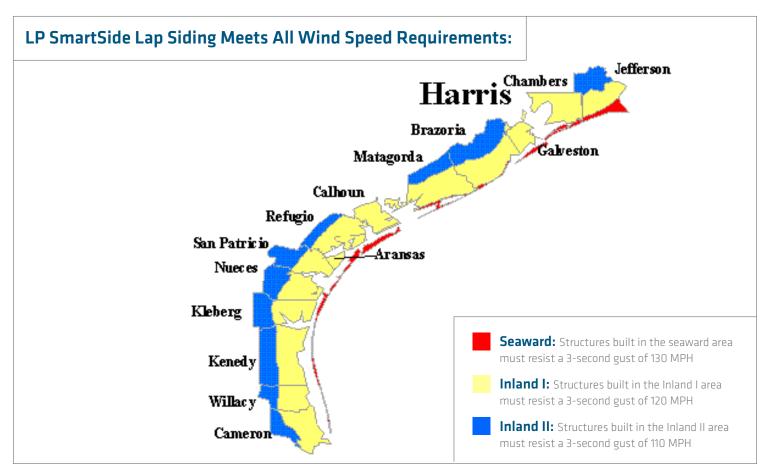

#### LPCorp.com

LP® SMARTSIDE®

LAP SIDING 
ENGINEERED FOR

TOUGH COASTAL

WIND CODES

LP SmartSide Lap Siding is designed to withstand tough storms. Even 100-150 MPH wind surges should be no match for this product. LP SmartSide Lap Siding is the beautiful choice for the Texas Gulf Coast.

#### **LP SmartSide 8" Lap Siding:**

- Size .315" x 7.84" x 16'
- Installed on 16" o.c. framing, using 8d galvanized nails
- Design Pressure of 79 PSF
- Meets maximum wind speed rating 170 MPH\* in exposure B
- Meets maximum wind speed rating 150 MPH\* in exposure C
- Meets maximum wind speed rating 140 MPH\* in exposure D
- For more detailed information on these ratings, please see the APA Engineered Wood Association, APA PR-N124 (July 1, 2011)

#### **Exceeds requirements of the following codes:**

- Texas Department of Insurance, EC-22
- International Code Council, ICC ESR-1301

For more information on why LP SmartSide is the smart choice for the Texas Gulf Coast, please contact your local LP SmartSide Representative, or call **866.389.4657.** 